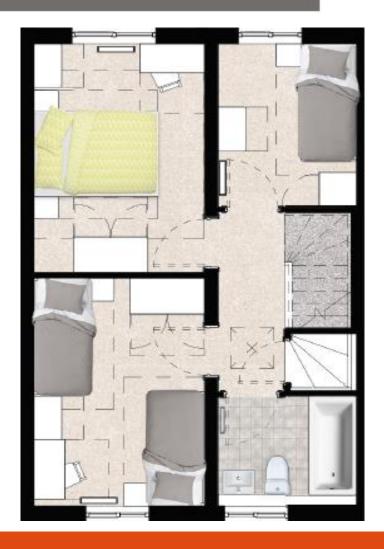

### ROLLALONG

PERMANENT OFFSITE CONSTRUCTION

The Magna Bramble
Three Bedroom Five Person
House