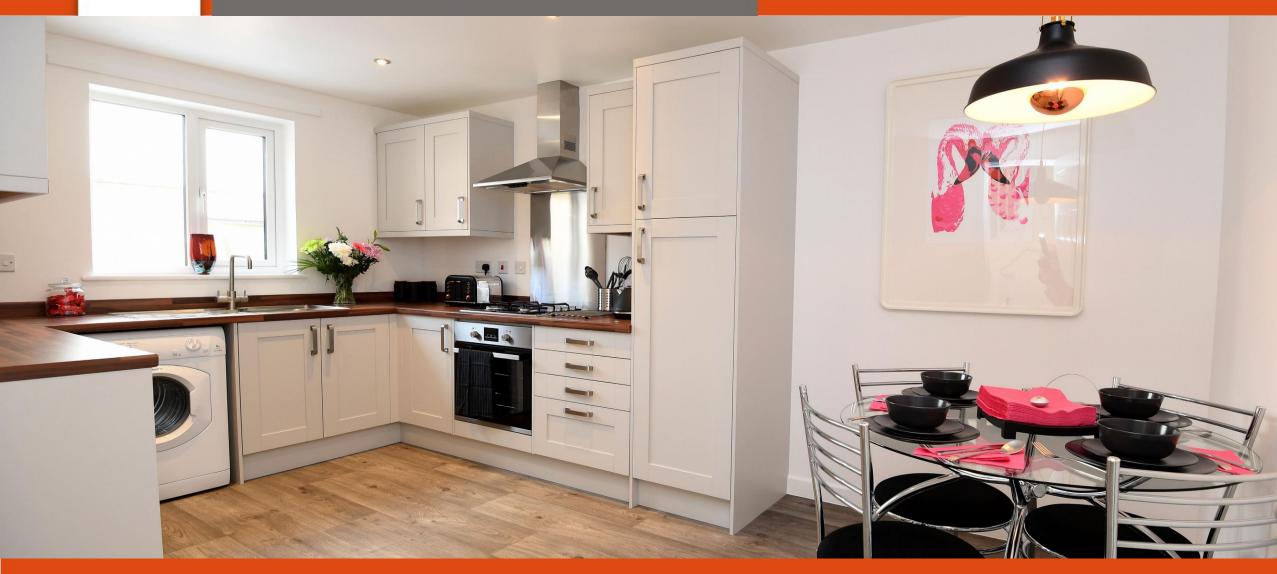

#### **Asset Management/Maintenance**

- 60 Year Design Life
- Light guage steel frame construction
- Similar building products used in traditional construction e.g. plasterboard walls/ceilings, kitchens, bathrooms constructed in a factory controlled environment
- External envelope inclusive of roof, facade, windows and doors to be maintained in accordance with manufacturers recommendations same as traditional construction
- Electrical rewire required approximately every 25 years same as traditional construction. In some cases much easier due to accessible wall partitions and ceiling voids
- Gas boilers to be replaced approximately every 15 years same as traditional construction
- Engineered access hatches built into floor voids to access mechanical services (if required)