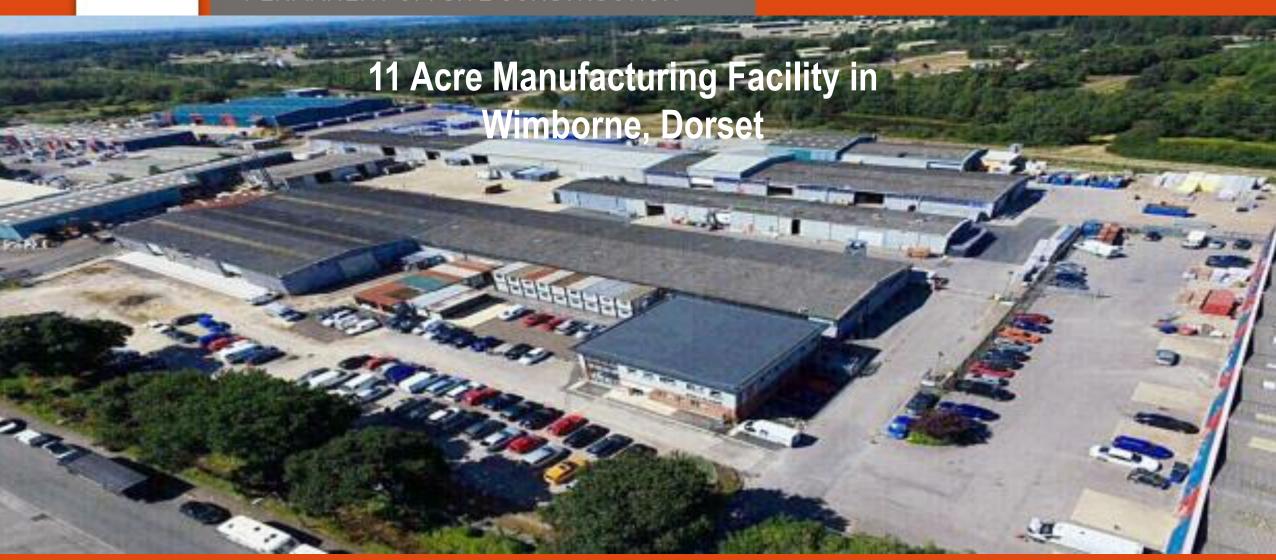

Operating from our 11 acre manufacturing and head office site in Dorset, Rollalong is the South's largest offsite design and build contractor with over 50 years of experience.

Rollalong work closely in the Defence, Education, Healthcare, Residential and Commercial Sectors to build high quality permanent buildings.