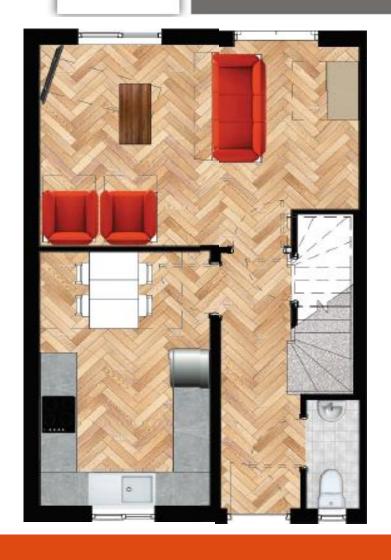

### ROLLALONG

PERMANENT OFFSITE CONSTRUCTION

The Magna Bramble
Three Bedroom Five Person
House