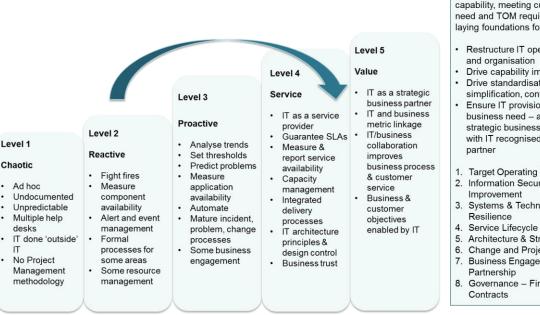

## And from there, where next?

From reactive to proactive & predictive

and the second second second

We are Byilding.