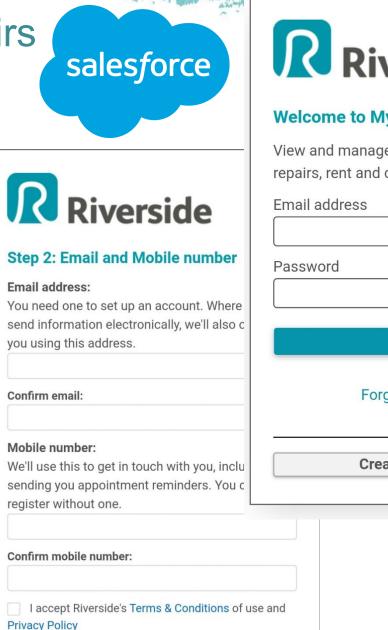

## My Riverside - 'Self Service' Repairs

- Agile approach Customer Services product owners.
- Improvements in UX design ahead of national roll out.
- Challenges around data quality and authentication.
- Roll out has grown organically from MVP to 6,000+

customers, who:

- Check their rent
- Diagnose repairs
- Book repairs

#### Step 1: Your details

Please enter your postcode below, and select your address from the suggestions.

Postcode:

Need help registering? Visit our <u>advice page</u> for help and how to get in touc h.

#### Step 1: Your details

Please enter your postcode below, and select your address from the suggestions.

Now enter your details so we can find you on our system. Last name:

Date of Birth: DD MM

YYYY

Continue

Need help registering? Visit our <u>advice page</u> for help and how to get in touch.

Next

# **Riverside**

View and manage your personal information, repairs, rent and charges, all in one place.

Login

#### Forgot your password?

New user? -

Create an account here