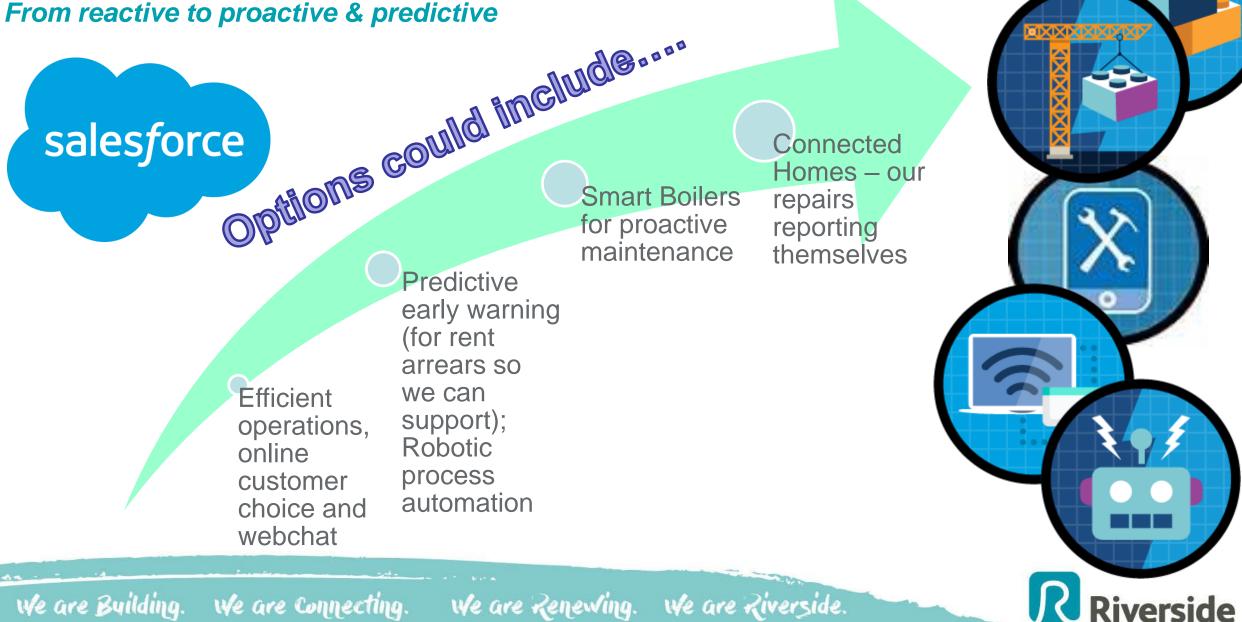

## And from there, where next?

From reactive to proactive & predictive

and the second second second

We are Byilding.