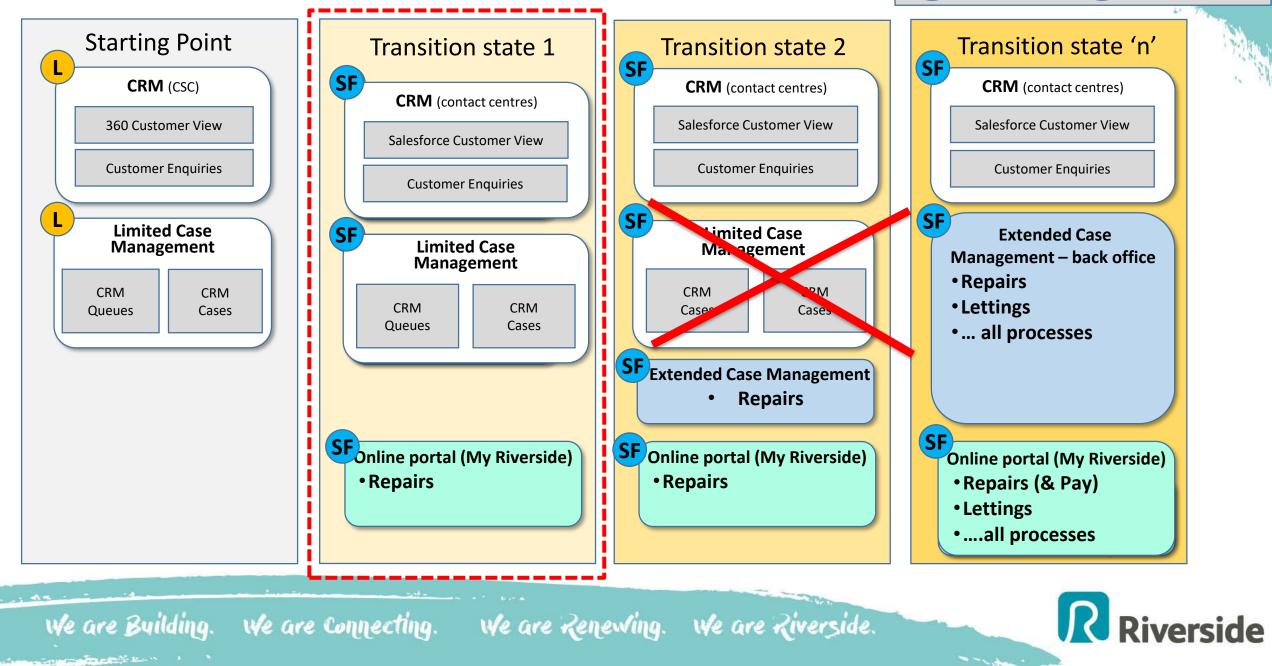

### **Salesforce Transition**

A PARTY AND A

## **Delivering Salesforce into Customer Services**

Stand and Stand Star