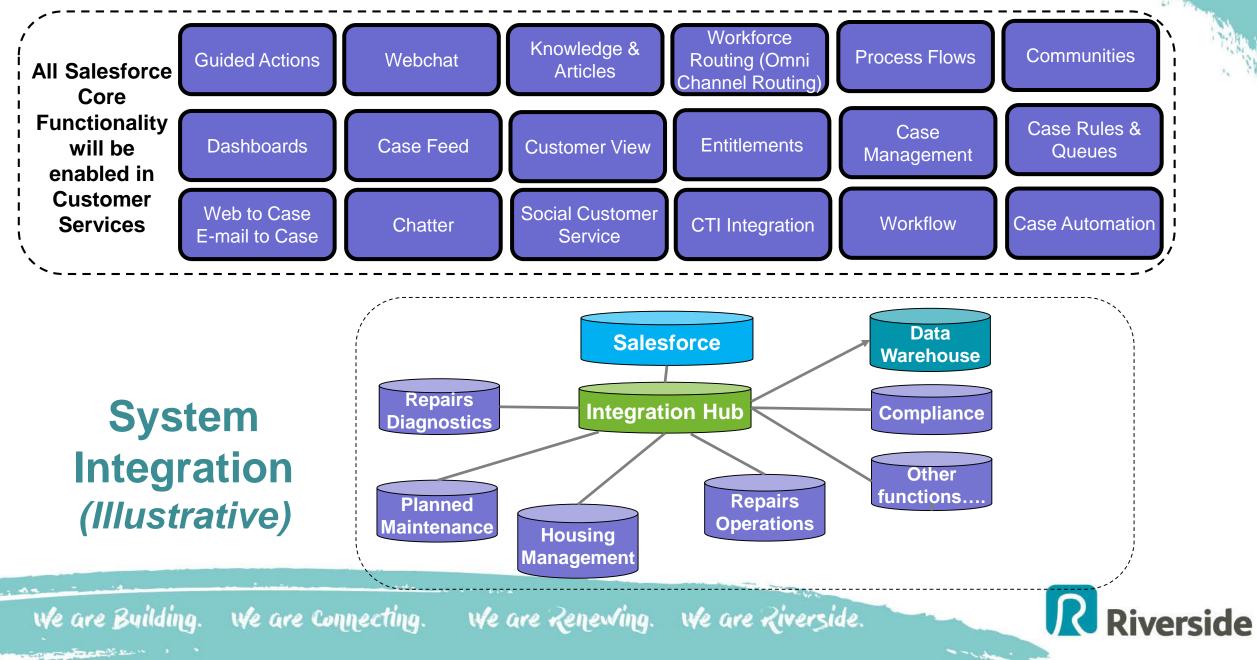

### **Salesforce Core Functionality**

and the second sec

### **Salesforce Transition**

A PARTY AND A

## **Delivering Salesforce into Customer Services**

Stand and Stand Star

## **Illustrative: Implementation Sequence Considerations**

|                                                                  |            |                         |               | Key Customer Segments                   |                      |                                |                   |
|------------------------------------------------------------------|------------|-------------------------|---------------|-----------------------------------------|----------------------|--------------------------------|-------------------|
| Simplification in<br>Riverside technology Compliance and<br>Risk |            | Customer<br>Service     |               | Social Housing                          | Retirement<br>Living | Shared Ownership/<br>Leasehold | Supported Housing |
| Reduce Process                                                   |            | Est. Size Benefit Score |               | Customer Segments Applicable by Process |                      |                                |                   |
| R1: Customer Enquiries<br>(Including Core Application)           |            | L                       | 130           | •                                       | •                    | •                              | •                 |
| R2: Responsive Repairs                                           |            | L                       | 185           |                                         |                      | •                              |                   |
| Process                                                          | <b>*</b>   | Size 🔽                  | Benefit Scor斗 |                                         |                      |                                |                   |
| Allocations & Lettings                                           |            | L                       | 175           |                                         |                      |                                |                   |
| Income Collection                                                |            | М                       | 165           |                                         |                      |                                | •                 |
| Gas Servicing                                                    |            | М                       | 155           |                                         |                      |                                |                   |
| əfeguarding                                                      |            | S                       | 130           |                                         |                      |                                | •                 |
| Protect rental income w Sales                                    |            | М                       | 125           |                                         |                      |                                |                   |
|                                                                  |            | М                       | 115           |                                         |                      | •                              |                   |
| SB<br>Neighbour                                                  |            | S                       | 110           |                                         |                      |                                |                   |
|                                                                  |            | М                       | 105           |                                         |                      |                                |                   |
| nante                                                            |            | М                       | 95            |                                         |                      |                                |                   |
| via Customer C                                                   |            | S                       | 90            | •                                       |                      |                                |                   |
| Remove Customer S                                                |            | S                       | 65            |                                         |                      |                                |                   |
| spreadsheets                                                     | 4          | S                       | 45            |                                         |                      |                                |                   |
| rt & Se                                                          |            | S                       | 45            |                                         |                      |                                |                   |
| We are Building. We are C                                        | onnecting. | We a                    | ire Renewl    | ng. We are                              | Riverside.           |                                | <b>Riversi</b>    |