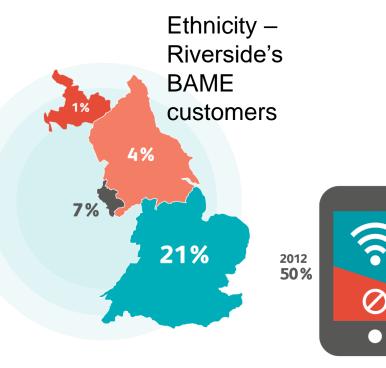

#### State of the Group 2019 **Customers**

18% of our customers who are 55+ are living in specialist housing for older people

We are Building.

The second states in the

A quarter of our customers have no access to the internet