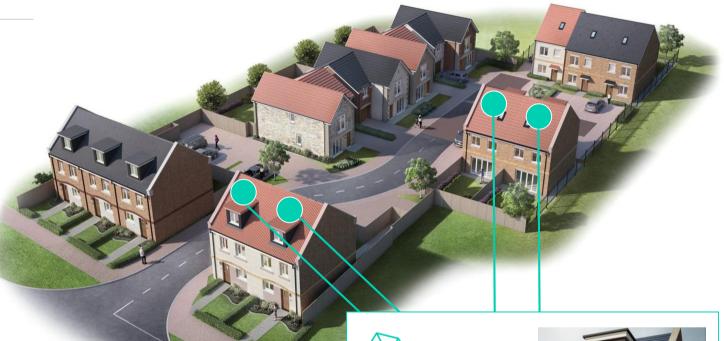

## **Prototype Pilot** Cathedral Gates, Chilton, Durham

Cathedral Gates in Chilton is first CoreHaus development and will demonstrate the CoreHaus concept to the market. As it is our first development we have designed a scheme showing a number of abilities of the brand.

The development comprises of 14 properties; 10 three bedroom and 4 four bedroom homes for private sale. The site is underway with CoreHaus prototypes being built on plots 1 & 2 and 13 & 14 and the remainder being constructed using traditional methods to provide a realistic comparison of built time, cost & quality. Completion of plots 1 & 2 is expected in September 2019

CoreHaus prototypes: Plots 1 & 2 and 13 & 14