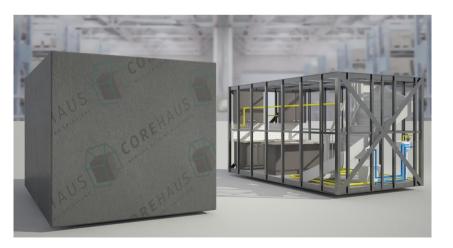

## The CoreHaus 'Whole House Solution'

- Ground and first floor 'core' assembled within the factory and shipped to site to speed up onsite production
- Roof 'unit' built within factory to allow a bedroom suite in the attic
- Potential to add simple single storey extensions
- Insulated & weatherproof, light gauge steel superstructure wrapped around Core units on site
- Unrestricted external design flexibility

### How it works

Step 1: Ground floor podStep 2: External walls fittedStep 3: First floor fittedStep 4: Modular roof fitted

"Faster Build - the modular core and the panelised load bearing frame and roof module provides a weather tight structure in 5 days."