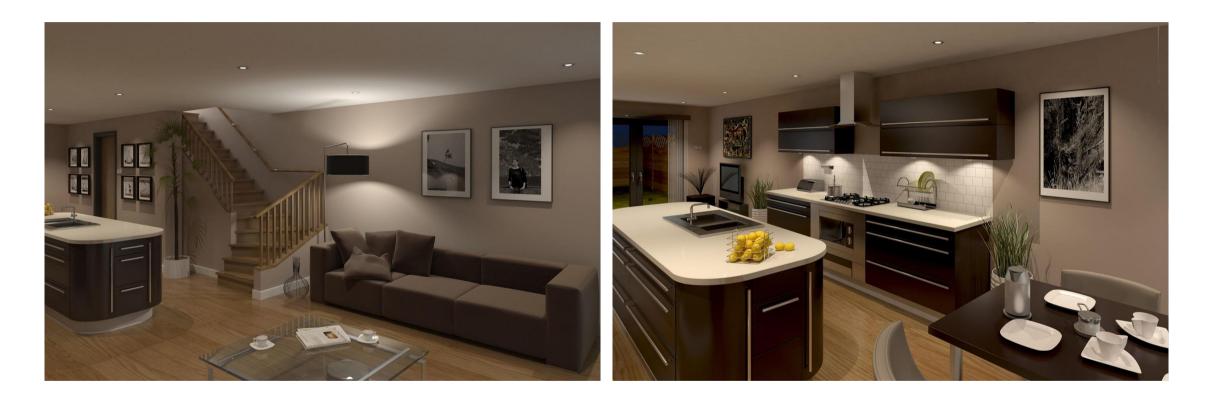

te production
- Roof 'unit' built within factory to allow a bedroom suite in the attic
- Potential to add simple single storey extensions
- Insulated & weatherproof, light gauge steel superstructure wrapped around Core units on site
- Unrestricted external design flexibility







### How it works



Step 1: Ground floor podStep 2: External walls fittedStep 3: First floor fittedStep 4: Modular roof fitted

"Faster Build - the modular core and the panelised load bearing frame and roof module provides a weather tight structure in 5 days."

## Why Modular:





#### Standardised 'modular core'

#### Faster Build



Reduced costs and a faster return on investment



Flexibility as standard



Social Value



"80% of the build is done offsite, saving time and money"





## Affordable living



#### Typical Living Area

Typical Kitchen



## **Prototype Pilot** Cathedral Gates, Chilton, Durham

corehaus.co.uk



## **Prototype Pilot** Cathedral Gates, Chilton, Durham

Cathedral Gates in Chilton is first CoreHaus development and will demonstrate the CoreHaus concept to the market. As it is our first development we have designed a scheme showing a number of abilities of the brand.

The development comprises of 14 properties; 10 three bedroom and 4 four bedroom homes for private sale. The site is underway with CoreHaus prototypes being built on plots 1 & 2 and 13 & 14 and the remainder being constructed using traditional methods to provide a realistic comparison of built time, cost & quality. Completion of plots 1 & 2 is expected in September 2019

Plots 1 will remain as a CoreHau