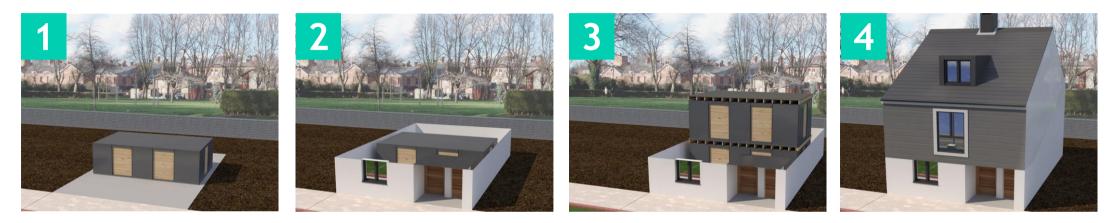

### How it works

Step 1: Ground floor podStep 2: External walls fittedStep 3: First floor fittedStep 4: Modular roof fitted

"Faster Build - the modular core and the panelised load bearing frame and roof module provides a weather tight structure in 5 days."