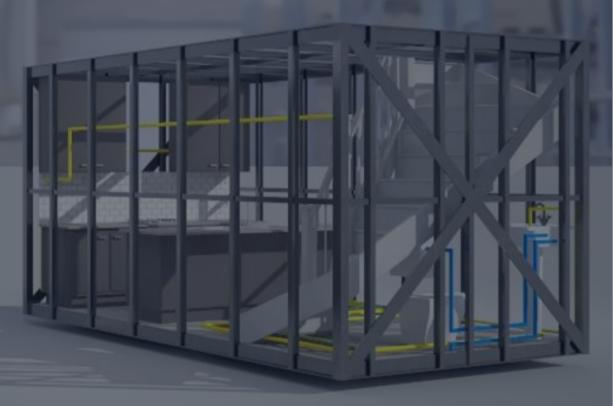

## The CoreHaus 'Whole House Solution'

- Ground and first floor 'core' assembled within the factory and shipped to site to speed up onsite production
- Roof 'unit' built within factory to allow a bedroom suite in the attic
- Potential to add simple single storey extensions
- Insulated & weatherproof, light gauge steel superstructure wrapped around Core units on site
- Unrestricted external design flexibility

#### Standardised 'modular core'