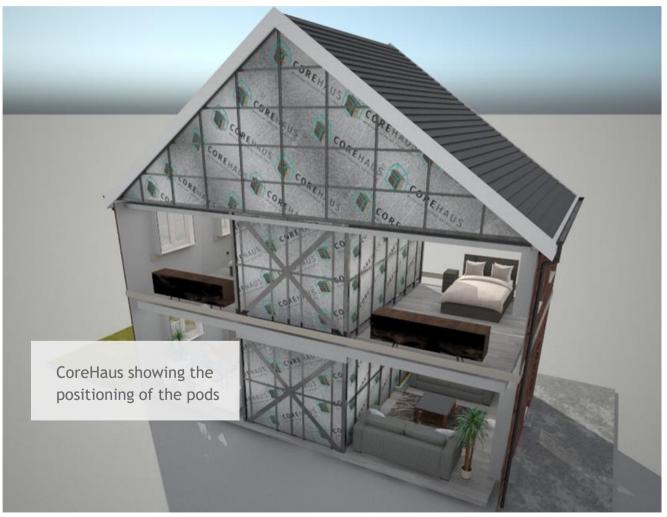

## The CoreHaus 'Whole House Solution'

- Ground and first floor 'core' assembled within the factory and shipped to site to speed up onsite production
- Roof 'unit' built within factory to allow a bedroom suite in the attic
- Potential to add simple single storey extensions
- Insulated & weatherproof, light gauge steel superstructure wrapped around Core units on site
- Unrestricted external design flexibility

### How it works

Step 1: Ground floor podStep 2: External walls fittedStep 3: First floor fittedStep 4: Modular roof fitted

"Faster Build - the modular core and the panelised load bearing frame and roof module provides a weather tight structure in 5 days."