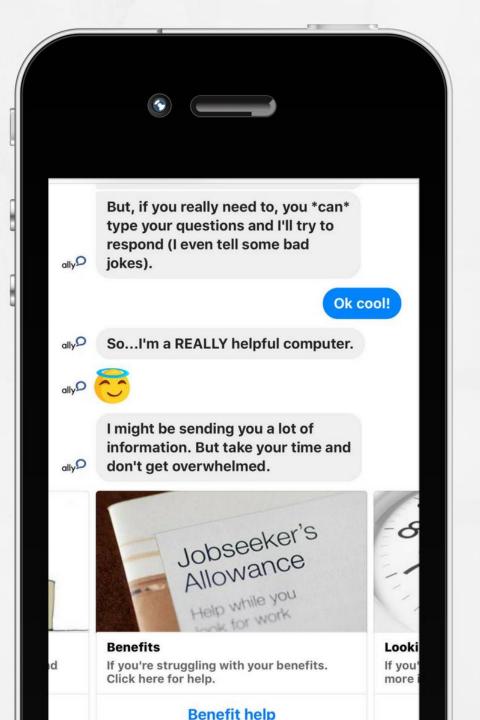

But, you can also ask me questions by typing and I'll try to respond (I even tell some bad jokes).

Ok cool!

I'm confused :-/

TINE TO GO

TIME TO GO

Provide high quality support on benefits, employment, and local services to residents.

24 hrs a day, 7 days a week.