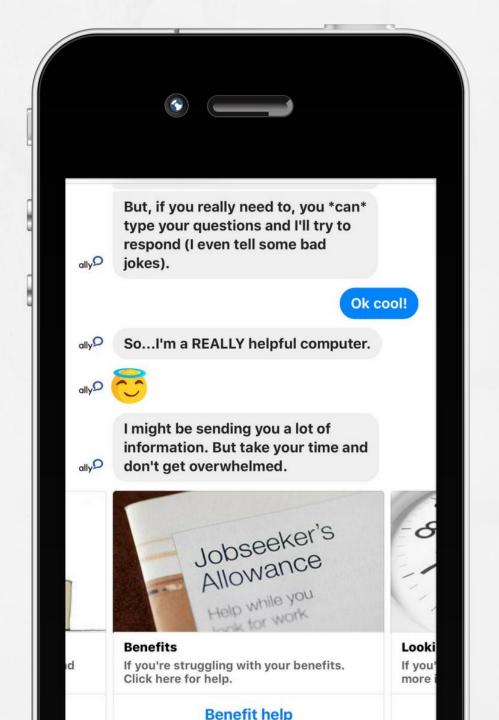

But, you can also ask me questions by typing and I'll try to respond (I even tell some bad jokes).

Ok cool!

I'm confused :-/

TINE TO GO

TIME TO GO

Provide high quality support on benefits, employment, and local services to residents.