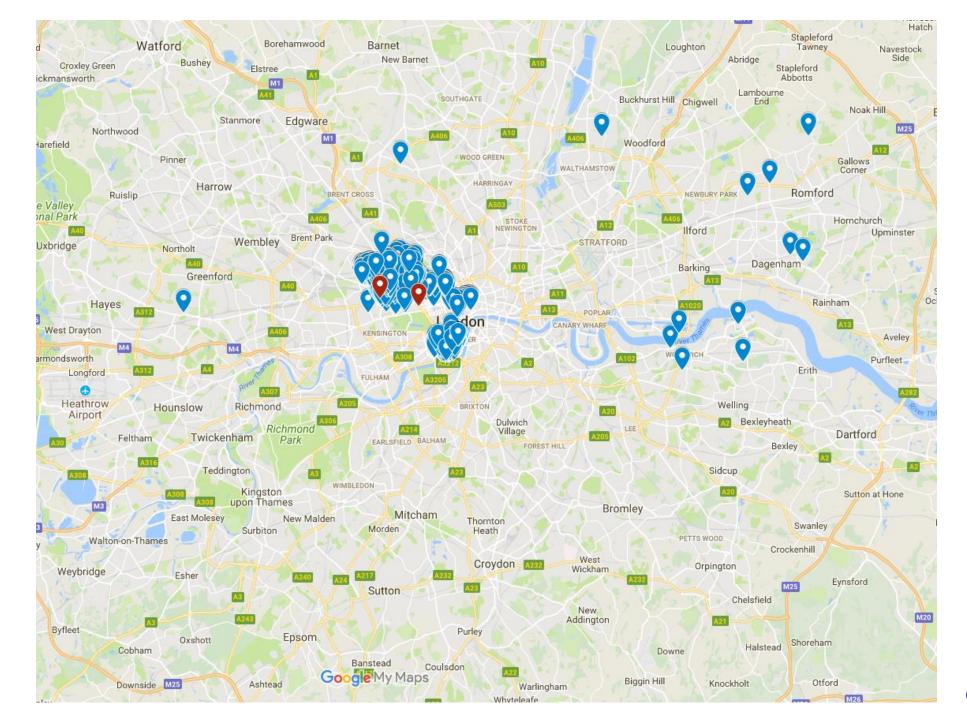

CITYWEST HOMES













#### **CWH – Responsive Repairs** & Voids Contract

#### CWH - R&M / Voids

Length of contract – 10 years

Geographic area – Westminster

- Circa £12m total contract value per annum
- Work streams:
  - Responsive Repairs
  - Voids
  - Planned Kitchen, Bathrooms, Rewires
    & Major Works





#### CWH - Gas

#### **CWH – Gas Service and Repair**

- Length of contract 10 years
- £2.7m per annum
- 3\* Gas contract:
  - Ensuring 100% LCGC compliance
  - 420 boiler installs per annum
- Property portfolio:
  - 7232 flats with gas appliances and smoke detectors
  - 2629 flats with gas carcasses and smoke detectors
  - 2072 flats with smoke detectors











### What we want to achieve

Target 5,800 homes (450 vulnerable tenants) affected by condensation, mould and excessive cold by 2020