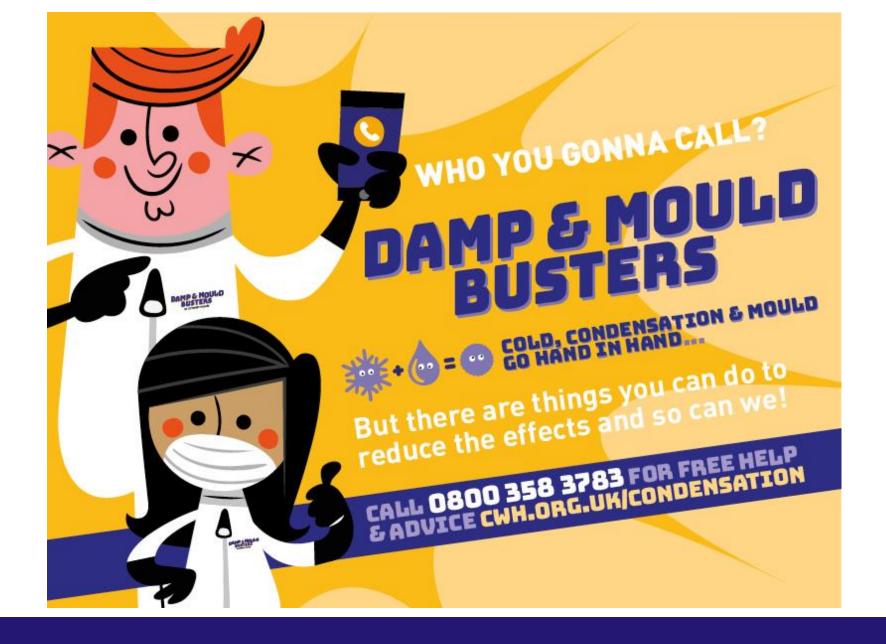

# **Encourage contact from residents**

### **Advice**

Cold plus condensation = mould

Why heating is important?

Why ventilation is important?

| ACTIVITY                   | PINTS OF MOISTURE |      |
|----------------------------|-------------------|------|
| Cooking with Gas           |                   | 5.2  |
| Clothes Washing and Drying |                   | 5.1  |
| Showering                  |                   | 1.6  |
| Breathing (4 people)       |                   | 5.6  |
| DAILY TOTAL                |                   | 17.5 |