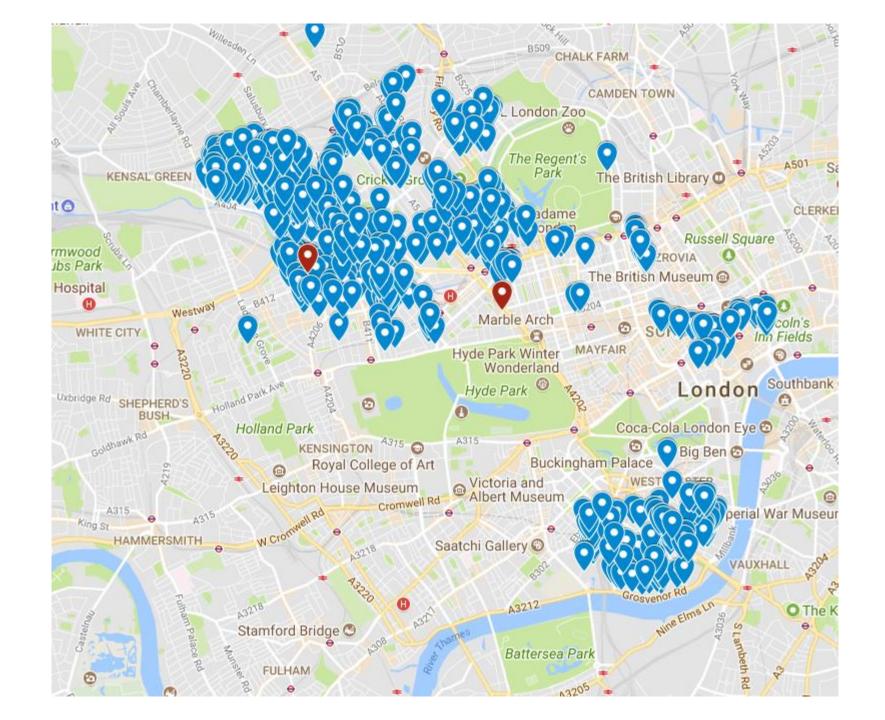

CITYWEST HOMES













#### **CWH – Responsive Repairs** & Voids Contract

#### CWH - R&M / Voids

Length of contract – 10 years

Geographic area – Westminster

- Circa £12m total contract value per annum
- Work streams:
  - Responsive Repairs
  - Voids
  - Planned Kitchen, Bathrooms, Rewires
    & Major Works





#### CWH - Gas

#### **CWH – Gas Service and Repair**

- Length of contract 10 years
- £2.7m per annum
- 3\* Gas contract:
  - Ensuring 100% LCGC compliance
  - 420 boiler installs per annum
- Property portfolio:
  - 7232 flats with gas appliances and smoke detectors
  - 2629 flats with gas carcasses and smoke detectors
  - 2072 flats with smoke detectors











### What we want to achieve

Target 5,800 homes (450 vulnerable tenants) affected by condensation, mould and excessive cold b